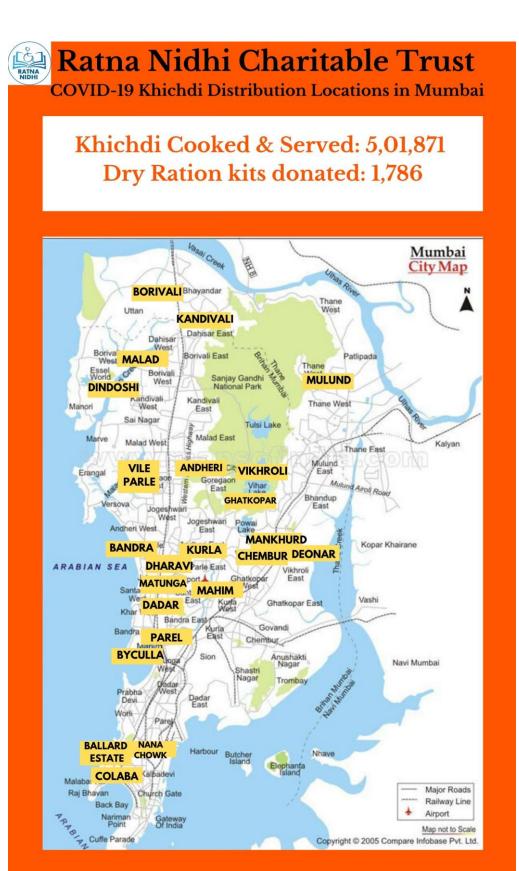

In the month of May, we added our fifth kitchen in Malad. We also had 3 successful cloud kitchens in Mulund, Shivaji Park and Prabhadevi for couple of weeks. Over 40 plus kitchen staff and 35 volunteers relentlessly working day in day out braving Corona are cooking and distributing around 10000 thousand plus Free Khichdi daily. We are currently covering fourteen plus lower income group area slums are throughout Mumbai with 10,000.

## NO. OF MEALS DISTRIBUTED IN EACH AREA