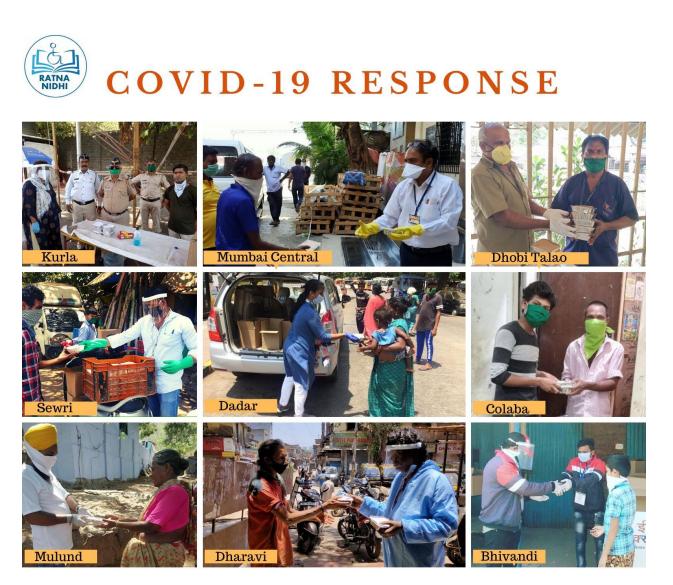

In the month of May, we added our fifth kitchen in Malad. We also had 3 successful cloud kitchens in Mulund, Shivaji Park and Prabhadevi for couple of weeks. Over 40 plus kitchen staff and 35 volunteers relentlessly working day in day out braving Corona are cooking and distributing around 10000 thousand plus Free Khichdi daily. We are currently covering fourteen plus lower income group area slums are throughout Mumbai with 10,000.