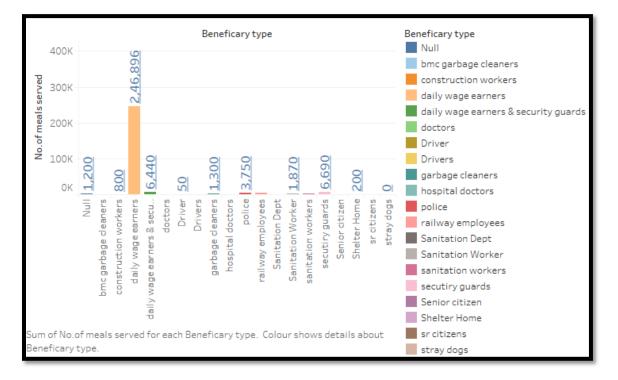

ise Against Hunger, DP's Fast Food Matunga and Agarwal Seva Samiti for their support.

We are grateful to our donors without their financial contribution this was not possible.

We are grateful to the Ministry of Health, Mumbai Police and MCGM for their support.

Last but most importantly Our cooking team, delivery team of drivers and volunteers who have shown exemplary courage in stepping out to and be on the field. They did this out of passion and kind heart. Our journey continues.

## **Future Plans**

Ratna Nidhi will continue providing meals to the target beneficiaries till the end of July 2020. Basis of the situation, we may extend the program to continue providing meals to the daily wage workers in Mumbai.





## NO. OF MEALS DISTRIBUTED IN EACH AREA



## **BENEFICARY ANALYSIS**