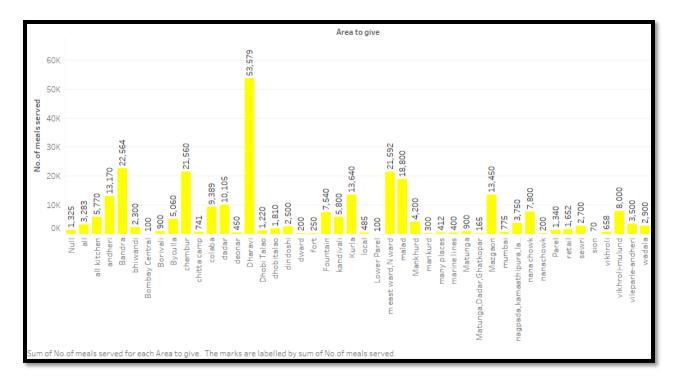

.

We thank our key partners Rise Against Hunger, DP's Fast Food Matunga and Agarwal Seva Samiti for their support.

We are grateful to our donors without their financial contribution this was not possible.

We are grateful to the Ministry of Health, Mumbai Police and MCGM for their support.

Last but most importantly Our cooking team, delivery team of drivers and volunteers who have shown exemplary courage in stepping out to and be on the field. They did this out of passion and kind heart. Our journey continues.

## **Future Plans**

Ratna Nidhi will continue providing meals to the target beneficiaries till the end of July 2020. Basis of the situation, we may extend the program to continue providing meals to the daily wage workers in Mumbai.





## NO. OF MEALS DISTRIBUTED IN EACH AREA



## **BENEFICARY ANALYSIS**